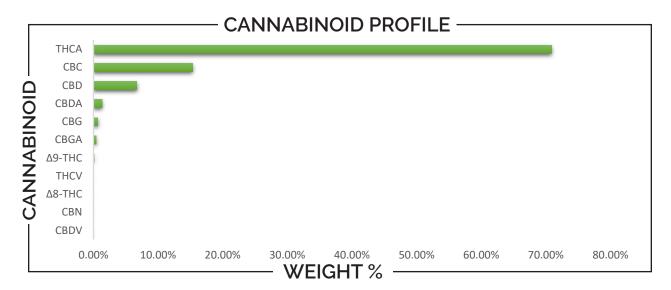

| CANNABINO                                                                                                | ID       | W                              | /EIGHT (% | )                 | MG                             | i/G             |
|----------------------------------------------------------------------------------------------------------|----------|--------------------------------|-----------|-------------------|--------------------------------|-----------------|
| CBC                                                                                                      |          | <b>→</b>                       | 15.32     |                   | <b>→</b> 153                   | 3.19            |
| CBD                                                                                                      |          | <b>→</b>                       | 6.73      |                   | <b>→</b> 67                    | .27             |
| CBDA                                                                                                     |          | <b>1</b> .34                   |           |                   | 13.45                          |                 |
| CBDV                                                                                                     |          | → ND                           |           |                   | → ND                           |                 |
| CBG                                                                                                      |          | → 0.68 → 6.82                  |           | 82                |                                |                 |
| CBGA                                                                                                     |          | <b>→</b> 0.39 <del>-</del>     |           | -                 | 3.90                           |                 |
| CBN                                                                                                      |          | → ND —                         |           |                   | → ND                           |                 |
| Δ8-ΤΗС                                                                                                   |          | → ND —                         |           |                   | → ND                           |                 |
| Δ9-ΤΗС                                                                                                   |          | <b>→</b> 0.13 —                |           | 1.32              |                                |                 |
| THCA                                                                                                     |          | <b>→</b> 70.87 <del></del>     |           | 708.68            |                                |                 |
| THCV                                                                                                     |          | → ND —                         |           | → ND              |                                |                 |
| Analysis Method: TP-POT-<br>Total THC = (0.877 x THCA:<br>Total CBD = (0.877 x CBDA<br>ND = Not Detected | + Δ9-THC | Prepare<br>Prep Da<br>Batch II | ate: 6/5/ | 2024<br>0524A-POT | Analyzed By:<br>Analysis Date: | BRB<br>6/5/2024 |