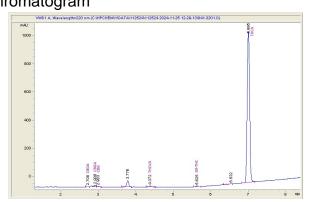

## Chromatogram

Cannabinoid Profile by HPLC

| 8 min                | 0.038 | 0.193 | 0.072 | 0.167 | 0.14 | 23.09  |
|----------------------|-------|-------|-------|-------|------|--------|
|                      |       |       |       |       |      |        |
| Cannabinoid          |       |       |       | % wt  |      | mg/g   |
| CBDA                 |       |       |       | 0.038 |      | 0.38   |
| CBGA                 |       |       |       | 0.193 |      | 1.93   |
| CBG                  |       |       |       | 0.072 |      | 0.72   |
| THCVa                |       |       |       | 0.167 |      | 1.67   |
| Delta-9-THC          |       |       |       | 0.14  |      | 1.4    |
| THCA                 |       |       |       | 23.09 |      | 230.9  |
| Total Cannabinoids   |       |       |       | 23.70 |      | 237.0  |
| Calculated Total THC |       |       |       | 20.39 |      | 203.90 |
| Calculated CBD Yield |       |       |       | 0.03  |      | 0.33   |
|                      |       |       |       |       |      |        |