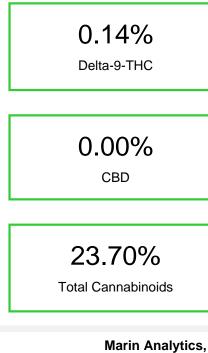

## Chromatogram

Cannabinoid Profile by HPLC

| 8 min                | 0.038 | 0.193 | 0.072 | 0.167 | 0.14 | 23.09  |
|----------------------|-------|-------|-------|-------|------|--------|
|                      |       |       |       |       |      |        |
| Cannabinoid          |       |       |       | % wt  |      | mg/g   |
| CBDA                 |       |       |       | 0.038 |      | 0.38   |
| CBGA                 |       |       |       | 0.193 |      | 1.93   |
| CBG                  |       |       |       | 0.072 |      | 0.72   |
| THCVa                |       |       |       | 0.167 |      | 1.67   |
| Delta-9-THC          |       |       |       | 0.14  |      | 1.4    |
| THCA                 |       |       |       | 23.09 |      | 230.9  |
| Total Cannabinoids   |       |       |       | 23.70 |      | 237.0  |
| Calculated Total THC |       |       |       | 20.39 |      | 203.90 |
| Calculated CBD Yield |       |       |       | 0.03  |      | 0.33   |
|                      |       |       |       |       |      |        |