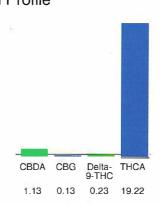

### Cannabinoid Profile

### Cannabinoid Profile by HPLC

0.23%

Delta-9-THC

0.00%

**CBD** 

| Cannabinoid                  | % wt  | mg/g   |
|------------------------------|-------|--------|
| CBDA                         | 1.13  | 11.3   |
| CBG                          | 0.13  | 1.3    |
| Delta-9-THC                  | 0.23  | 2.3    |
| THCA                         | 19.22 | 192.2  |
| Total Cannabinoids           | 20.71 | 207.1  |
| Calculated Delta-9-THC Yield | 17.09 | 170.86 |
| Calculated CBD Yield         | 0.99  | 9.91   |
|                              |       |        |