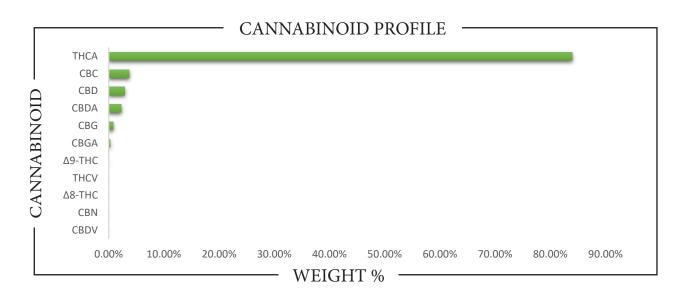

## **CERTIFICATE OF ANALYSIS**

REPORT PREPARED FOR:

MCN PROJECT# 25004794

LAB ID 55011720 REPORT DATE 2/26/2025

SAMPLE NAME: THCA Crumble - 022125

DATE RECEIVED: 2/24/2025

| THCA   | TOTAL CBD | TOTAL CANNABINOIDS |  |
|--------|-----------|--------------------|--|
| 83.92% | 4.96%     | 94.12%             |  |

| CANNABINOID V                                                                                                                                                               |           | EIGHT (%)                        | M                              | MG/G             |  |
|-----------------------------------------------------------------------------------------------------------------------------------------------------------------------------|-----------|----------------------------------|--------------------------------|------------------|--|
| CBC ·                                                                                                                                                                       | <b>→</b>  | 3.769 —                          | <b>→</b> 3                     | 7.69             |  |
| CBD ·                                                                                                                                                                       | <b>→</b>  | 2.951 —                          | <b>→</b> 2                     | 9.51             |  |
| CBDA ·                                                                                                                                                                      | <b>→</b>  | 2.289 —                          | <b>→</b> 2                     | 2.89             |  |
| CBDV ·                                                                                                                                                                      | <b>→</b>  | ND —                             | <b>→</b> 1                     | ND               |  |
| CBG ·                                                                                                                                                                       | <b>→</b>  | 0.867 —                          | → 8                            | 3.67             |  |
| CBGA ·                                                                                                                                                                      | <b>→</b>  | 0.279 —                          | <b>→</b> 2                     | 2.79             |  |
| CBN ·                                                                                                                                                                       | <b>→</b>  | ND —                             | <b>→</b> ]                     | ND               |  |
| $\Delta 8$ -THC                                                                                                                                                             | <b>→</b>  | ND —                             | <b>→</b> ]                     | ND               |  |
| $\Delta 9$ -THC                                                                                                                                                             | <b>→</b>  | 0.045                            | <b>—</b> (                     | ).45             |  |
| THCA -                                                                                                                                                                      | <b>→</b>  | 83.916 —                         | → 83                           | 39.16            |  |
| THCV ·                                                                                                                                                                      | <b></b>   | ND —                             | <b>→</b> 1                     | ND               |  |
| Total CBD ·                                                                                                                                                                 | <b></b>   | 4.959 —                          | <b>→</b> 4                     | 9.59             |  |
| Total CBG ·                                                                                                                                                                 | <b>→</b>  | 1.112                            |                                | 1.12             |  |
| Total THC -                                                                                                                                                                 | <b>→</b>  | 73.640 —                         | <b>→</b> 73                    | 736.40           |  |
| Analysis Method: TP-POT-05<br>By HPLC-VWD<br>Total THC = (0.877 x THCA) + Δ9-T<br>Total CBD = (0.877 x CBDA) + CBD<br>Total CBG = (0.877 x CBGA) + CBG<br>ND = Not Detected | Batch ID: | BRB<br>2/24/2025<br>FEB2425A-POT | Analyzed By:<br>Analysis Date: | BRB<br>2/24/2025 |  |